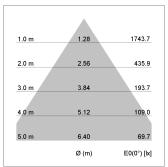

## LIGHT TECHNOLOGY

LED COB
Light colour GoldenBread
Luminous flux 1850 lm
System power 23 W
Luminaire Efficiency 80 lm/W
Reflector Downlight
Beam angle 60°

Weight 0.67 kg
Protection rating . class IP20 . III
Luminaire colour white