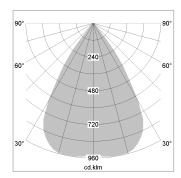

## LIGHT TECHNOLOGY

LED COB
Light colour GoldenBread
Luminous flux 1850 lm
System power 23 W
Luminaire Efficiency 80 lm/W
Reflector Downlight
Beam angle 60°

Weight 0.67 kg
Protection rating . class IP20 . III
Luminaire colour white