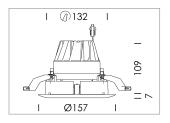

## LIGHT TECHNOLOGY

LED COB
Light colour GoldenBread
Luminous flux 1850 lm
System power 23 W
Luminaire Efficiency 80 lm/W
Reflector Downlight
Beam angle 60°

Weight 0.67 kg
Protection rating . class IP20 . III
Luminaire colour white