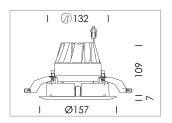

## LIGHT TECHNOLOGY

LED COB
Light colour PearlWhite
Luminous flux 1930 lm
System power 23 W
Luminaire Efficiency 83 lm/W
Reflector Downlight
Beam angle 60°

Weight 0.67 kg
Protection rating . class IP20 . III
Luminaire colour white