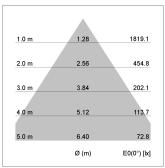

## LIGHT TECHNOLOGY

LED COB
Light colour PearlWhite
Luminous flux 1930 lm
System power 23 W
Luminaire Efficiency 83 lm/W
Reflector Downlight
Beam angle 60°

Weight 0.67 kg
Protection rating . class IP20 . III
Luminaire colour white