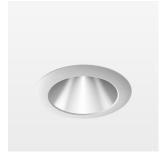

## **OPTIONAL**

RAL-colours, NCS-colours (powder coating or wet spraying) on inquiry, surface alloys on inquiry, honeycomb louver

Recessed downlight with LED, rated life of the LED L80/B10 > 50000 h, colour rendering index CRI > 90, chromaticity tolerance 2 SDCM (initial), reflector with homogeneous light distribution pattern, diffuser lens, translucent, darklight reflector, aluminium, metallised, highgloss, luminaire head die-cast aluminium, powder-coated, mounting ring die-cast aluminum, front ring and coverblind plastic, white, separate driver unit