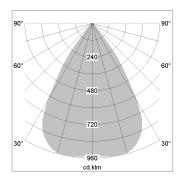

## LIGHT TECHNOLOGY

LED COB
Light colour PearlWhite
Luminous flux 1930 lm
System power 23 W
Luminaire Efficiency 83 lm/W
Reflector Downlight
Beam angle 60°

Weight 0.67 kg
Protection rating . class IP20 . III
Luminaire colour white