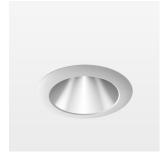

## **OPCJA**

RAL-colours, NCS-colours (powder coating or wet spraying) on inquiry, surface alloys on inquiry, honeycomb louver

Recessed downlight with LED, rated life of the LED L80/B10 > 50000 h, chromaticity tolerance 2 SDCM (initial), reflector with homogeneous light distribution pattern, diffuser lens, translucent, darklight reflector, aluminium, metallised, highgloss, luminaire head die-cast aluminium, powder-coated, mounting ring die-cast aluminum, front ring and coverblind plastic, white, separate driver unit