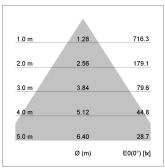

## LIGHT TECHNOLOGY

LED COB
Light colour SpecialMeat
Luminous flux 760 lm
System power 15 W
Luminaire Efficiency 49 lm/W
Reflector Downlight
Beam angle 60°

Weight 0.67 kg
Protection rating . class IP20 . III
Luminaire colour white