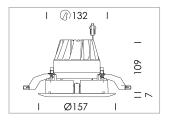

## LIGHT TECHNOLOGY

LED COB
Light colour SpecialMeat
Luminous flux 760 lm
System power 15 W
Luminaire Efficiency 49 lm/W
Reflector Downlight
Beam angle 60°

Weight 0.67 kg
Protection rating . class IP20 . III
Luminaire colour white

## **OPCJA**

RAL-colours, NCS-colours (powder coating or wet spraying) on inquiry, surface alloys on inquiry, honeycomb louver

Recessed downlight with LED, rated life of the LED L80/B10 > 50000 h, chromaticity tolerance 2 SDCM (initial), reflector with homogeneous light distribution pattern, diffuser lens, translucent, darklight reflector, aluminium, metallised, highgloss, luminaire head die-cast aluminium, powder-coated, mounting ring die-cast aluminum, front ring and coverblind plastic, white, separate driver unit