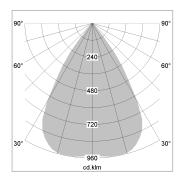

## LIGHT TECHNOLOGY

LED COB
Light colour SpecialMeat
Luminous flux 1060 lm
System power 23 W
Luminaire Efficiency 46 lm/W
Reflector Downlight
Beam angle 60°

Weight 0.67 kg
Protection rating . class IP20 . III
Luminaire colour white