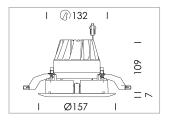

## LIGHT TECHNOLOGY

LED COB
Light colour SpecialMeat
Luminous flux 1060 lm
System power 23 W
Luminaire Efficiency 46 lm/W
Reflector Downlight
Beam angle 60°

Weight 0.67 kg
Protection rating . class IP20 . III
Luminaire colour white

## **OPTIONAL**

RAL-colours, NCS-colours (powder coating or wet spraying) on inquiry, surface alloys on inquiry, honeycomb louver

Recessed downlight with LED, rated life of the LED L80/B10 > 50000 h, chromaticity tolerance 2 SDCM (initial), reflector with homogeneous light distribution pattern, diffuser lens, translucent, darklight reflector, aluminium, metallised, highgloss, luminaire head die-cast aluminium, powder-coated, mounting ring die-cast aluminum, front ring and coverblind plastic, white, separate driver unit