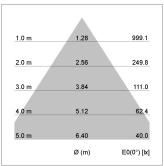

## LIGHT TECHNOLOGY

LED COB
Light colour SpecialMeat
Luminous flux 1060 lm
System power 23 W
Luminaire Efficiency 46 lm/W
Reflector Downlight
Beam angle 60°

Weight 0.67 kg
Protection rating . class IP20 . III
Luminaire colour white