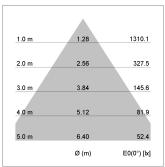

## LIGHT TECHNOLOGY

LED COB
Light colour SpecialMeat
Luminous flux 1390 lm
System power 34 W
Luminaire Efficiency 42 lm/W
Reflector Downlight
Beam angle 60°

Weight 0.67 kg
Protection rating . class IP20 . III
Luminaire colour white