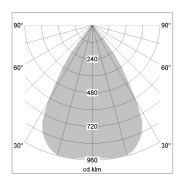

## LIGHT TECHNOLOGY

LED COB
Light colour SpecialMeat
Luminous flux 1390 lm
System power 34 W
Luminaire Efficiency 42 lm/W
Reflector Downlight
Beam angle 60°

Weight 0.67 kg
Protection rating . class IP20 . III
Luminaire colour white