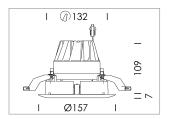

## LIGHT TECHNOLOGY

LED COB
Light colour SpecialMeat
Luminous flux 1390 lm
System power 34 W
Luminaire Efficiency 42 lm/W
Reflector Downlight
Beam angle 60°

Weight 0.67 kg
Protection rating . class IP20 . III
Luminaire colour white

## **OPCJA**

RAL-colours, NCS-colours (powder coating or wet spraying) on inquiry, surface alloys on inquiry, honeycomb louver

Recessed downlight with LED, rated life of the LED L80/B10 > 50000 h, chromaticity tolerance 2 SDCM (initial), reflector with homogeneous light distribution pattern, diffuser lens, translucent, darklight reflector, aluminium, metallised, highgloss, luminaire head die-cast aluminium, powder-coated, mounting ring die-cast aluminum, front ring and coverblind plastic, white, separate driver unit