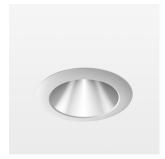

## LIGHT TECHNOLOGY

LED COB
Light colour SpecialMeat
Luminous flux 1390 lm
System power 34 W
Luminaire Efficiency 42 lm/W
Reflector Downlight
Beam angle 60°

Weight 0.67 kg
Protection rating . class IP20 . III
Luminaire colour white

## **OPCJA**

RAL-colours, NCS-colours (powder coating or wet spraying) on inquiry, surface alloys on inquiry, honeycomb louver

Recessed downlight with LED, rated life of the LED L80/B10 > 50000 h, chromaticity tolerance 2 SDCM (initial), reflector with homogeneous light distribution pattern, diffuser lens, translucent, darklight reflector, aluminium, metallised, highgloss, luminaire head die-cast aluminium, powder-coated, mounting ring die-cast aluminum, front ring and coverblind plastic, white, separate driver unit