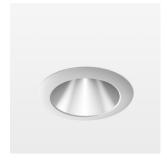

## **OPTIONAL**

RAL-colours, NCS-colours (powder coating or wet spraying) on inquiry, surface alloys on inquiry, honeycomb louver

Recessed downlight with LED, rated life of the LED L80/B10 > 50000 h, chromaticity tolerance 2 SDCM (initial), reflector with homogeneous light distribution pattern, diffuser lens, translucent, darklight reflector, aluminium, metallised, highgloss, luminaire head die-cast aluminium, powder-coated, mounting ring die-cast aluminum, front ring and coverblind plastic, white, separate driver unit