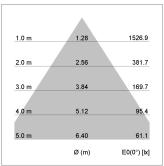

## LIGHT TECHNOLOGY

LED COB
Light colour SpecialMeat
Luminous flux 1620 lm
System power 41 W
Luminaire Efficiency 40 lm/W
Reflector Downlight
Beam angle 60°

Weight 0.67 kg
Protection rating . class IP20 . III
Luminaire colour white