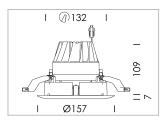

## LIGHT TECHNOLOGY

LED COB
Light colour SpecialMeat
Luminous flux 1620 lm
System power 41 W
Luminaire Efficiency 40 lm/W
Reflector Downlight
Beam angle 60°

Weight 0.67 kg
Protection rating . class IP20 . III
Luminaire colour white

## **OPTIONAL**

RAL-colours, NCS-colours (powder coating or wet spraying) on inquiry, surface alloys on inquiry, honeycomb louver

Recessed downlight with LED, rated life of the LED L80/B10 > 50000 h, chromaticity tolerance 2 SDCM (initial), reflector with homogeneous light distribution pattern, diffuser lens, translucent, darklight reflector, aluminium, metallised, highgloss, luminaire head die-cast aluminium, powder-coated, mounting ring die-cast aluminum, front ring and coverblind plastic, white, separate driver unit