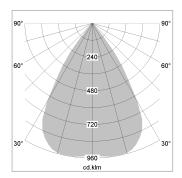

## LIGHT TECHNOLOGY

LED COB
Light colour SpecialMeat
Luminous flux 1620 lm
System power 41 W
Luminaire Efficiency 40 lm/W
Reflector Downlight
Beam angle 60°

Weight 0.67 kg
Protection rating . class IP20 . III
Luminaire colour white