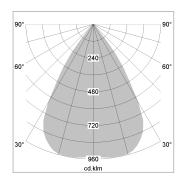

## LIGHT TECHNOLOGY

LED COB
Light colour Sun
Luminous flux 1220 lm
System power 23 W
Luminaire Efficiency 53 lm/W
Reflector Downlight
Beam angle 60°

Weight 0.67 kg
Protection rating . class IP20 . III
Luminaire colour white