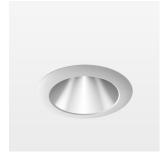

## LIGHT TECHNOLOGY

LED COB
Light colour Sun
Luminous flux 1220 lm
System power 23 W
Luminaire Efficiency 53 lm/W
Reflector Downlight
Beam angle 60°

Weight 0.67 kg
Protection rating . class IP20 . III
Luminaire colour white

## **OPTIONAL**

RAL-colours, NCS-colours (powder coating or wet spraying) on inquiry, surface alloys on inquiry, honeycomb louver

Recessed downlight with LED, rated life of the LED L80/B10 > 50000 h, chromaticity tolerance 3 SDCM (initial), reflector with homogeneous light distribution pattern, diffuser lens, translucent, darklight reflector, aluminium, metallised, highgloss, luminaire head die-cast aluminium, powder-coated, mounting ring die-cast aluminum, front ring and coverblind plastic, white, separate driver unit