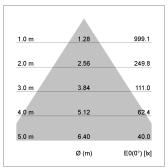

## LIGHT TECHNOLOGY

LED COB
Light colour Sun
Luminous flux 1220 lm
System power 23 W
Luminaire Efficiency 53 lm/W
Reflector Downlight
Beam angle 60°

Weight 0.67 kg
Protection rating . class IP20 . III
Luminaire colour white