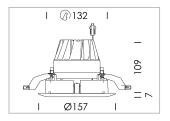

## LIGHT TECHNOLOGY

LED COB
Light colour Sun
Luminous flux 1220 lm
System power 23 W
Luminaire Efficiency 53 lm/W
Reflector Downlight
Beam angle 60°

Weight 0.67 kg
Protection rating . class IP20 . III
Luminaire colour white

## **OPTIONAL**

RAL-colours, NCS-colours (powder coating or wet spraying) on inquiry, surface alloys on inquiry, honeycomb louver

Recessed downlight with LED, rated life of the LED L80/B10 > 50000 h, chromaticity tolerance 3 SDCM (initial), reflector with homogeneous light distribution pattern, diffuser lens, translucent, darklight reflector, aluminium, metallised, highgloss, luminaire head die-cast aluminium, powder-coated, mounting ring die-cast aluminum, front ring and coverblind plastic, white, separate driver unit