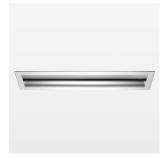

## Intara RC 625

Article number: 50280006

## LIGHT TECHNOLOGY

LED SMD Line
Light colour 840
Luminous flux 3280 lm
System power 33 W
Luminaire Efficiency 99 lm/W
Reflector WallWash
Beam angle 1 x 20°

Weight 0.9kg without driver

Protection rating . class IP 20 . III Luminaire colour black