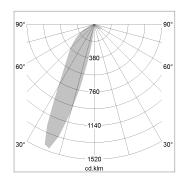

## LIGHT TECHNOLOGY

LED SMD Line
Light colour 840
Luminous flux 1640 lm
System power 17 W
Luminaire Efficiency 96 lm/W
Reflector WallWash
Beam angle 1 x 20°