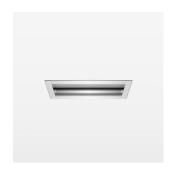

## Intara RC 300

Article number: 50370003

## **LUMINAIRE**

Weight 0.6 kg
Protection rating . class IP 20 . III
Luminaire colour aluminium