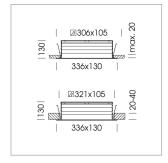

## **LUMINAIRE**

Weight 0.6 kg
Protection rating . class IP 20 . III
Luminaire colour aluminium

## **OPTIONAL**

RAL-colours, NCS-colours (powder coating or wet spraying) on inquiry, surface alloys on inquiry, honeycomb louver

Recessed luminaire with LED, rated life of the LED L80/B10 > 50000 h, colour rendering index CRI > 80, chromaticity tolerance 3 SDCM (initial), reflector with asymmetrical light distribution pattern, reflector pure aluminium 99,99% in MIRO-Silver®, luminaire housing aluminium, aluminium, separate driver