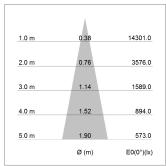

#### LIGHT TECHNOLOGY

LED COB
Light colour PearlWhite
Luminous flux 3290 lm
System power 34W
Luminaire Efficiency 97 lm/W
Reflector Medium
Beam angle 20°