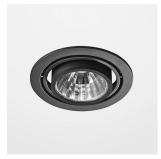

# Intara RD 164

Article number: 50650006

#### **LUMINAIRE**

Swivel angle +30° / -30° Weight 0.9kg without driver

Protection rating . class IP 20 . III Luminaire colour black

## **OPTIONAL**

RAL colours

Recessed luminaire with LED, rated life of the LED L80/B10 > 50000h, colour rendering index CRI > 90, chromaticity tolerance 2 SDCM (initial), reflector with circular light distribution pattern, 99,99% pure aluminium, segmented and faceted, cardanic, incl. glass cover, sheet metal powder coated, separate driver unit