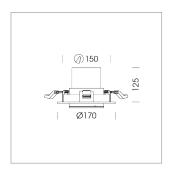

# Intara RD 164

Article number: 50650006

#### **LUMINAIRE**

Swivel angle +30° / -30° Weight 0.9kg without driver

Protection rating . class IP 20 . III Luminaire colour black