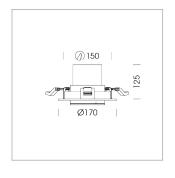

# Intara RD 164

Article number: 50650014

#### **LUMINAIRE**

Swivel angle +30° / -30° Weight 0.9kg without driver

Protection rating . class IP 20 . III Luminaire colour white