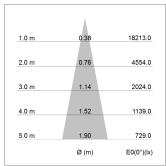

#### LIGHT TECHNOLOGY

LED COB
Light colour 835
Luminous flux 4190 lm
System power 34W
Luminaire Efficiency 123 lm/W
Reflector Medium
Beam angle 20°