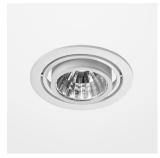

# Intara RD 164

Article number: 50650014

## **OPTIONEEL**

RAL colours

Recessed luminaire with LED, rated life of the LED L80/B10 > 50000h, colour rendering index CRI > 80, chromaticity tolerance 2 SDCM (initial), reflector with circular light distribution pattern, 99,99% pure aluminium, segmented and faceted, cardanic, incl. glass cover, sheet metal powder coated, separate driver unit