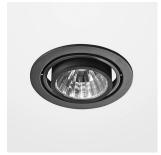

#### **LUMINAIRE**

Swivel angle +30° / -30° Weight 0.9kg without driver

Protection rating . class IP 20 . III Luminaire colour black

## **OPTIONEEL**

RAL colours

Recessed luminaire with LED, rated life of the LED L80/B10 > 50000h, colour rendering index CRI > 80, chromaticity tolerance 2 SDCM (initial), axially symmetrical reflector with circular light distribution pattern, 99,99% pure aluminium, segmented and faceted, cardanic, incl. glass cover, sheet metal powder coated, separate driver unit