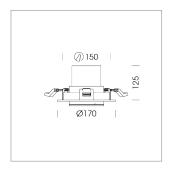

# Intara RD 164

Article number: 50650019

#### **LUMINAIRE**

Swivel angle +30° / -30° Weight 0.9kg without driver

Protection rating . class IP 20 . III Luminaire colour black