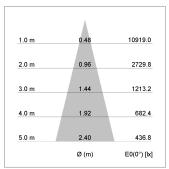

#### LIGHT TECHNOLOGY

LED COB
Light colour 830
Luminous flux 4150 lm
System power 34W
Luminaire Efficiency 122 lm/W
Reflector Flood
Beam angle 30°