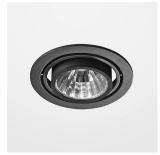

# Intara RD 164

Article number: 50650021

#### **LUMINAIRE**

Swivel angle +30° / -30° Weight 0.9kg without driver

Protection rating . class IP 20 . III Luminaire colour black

## **OPTIONEEL**

RAL colours

Recessed luminaire with LED, rated life of the LED L80/B10 > 50000h, colour rendering index CRI > 80, chromaticity tolerance 2 SDCM (initial), axially symmetrical reflector with circular light distribution pattern, 99,99% pure aluminium, segmented and faceted, cardanic, incl. glass cover, sheet metal powder coated, separate driver unit