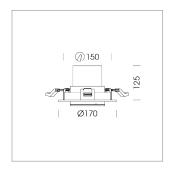

# Intara RD 164

Article number: 50650021

#### **LUMINAIRE**

Swivel angle +30° / -30° Weight 0.9kg without driver

Protection rating . class IP 20 . III Luminaire colour black

## **OPTIONEEL**

RAL colours

Recessed luminaire with LED, rated life of the LED L80/B10 > 50000h, colour rendering index CRI > 80, chromaticity tolerance 2 SDCM (initial), axially symmetrical reflector with circular light distribution pattern, 99,99% pure aluminium, segmented and faceted, cardanic, incl. glass cover, sheet metal powder coated, separate driver unit