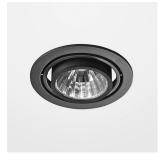

#### **LUMINAIRE**

Swivel angle +30° / -30° Weight 0.9kg without driver

Protection rating . class IP 20 . III Luminaire colour black

## **OPTIONEEL**

RAL colours

Recessed luminaire with LED, rated life of the LED L80/B10 > 50000h, colour rendering index CRI > 90, chromaticity tolerance 2 SDCM (initial), axially symmetrical reflector with circular light distribution pattern, 99,99% pure aluminium, segmented and faceted, cardanic, incl. glass cover, sheet metal powder coated, separate driver unit