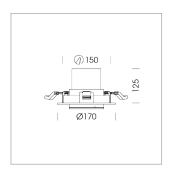

#### **LUMINAIRE**

Swivel angle +30° / -30° Weight 0.9kg without driver

Protection rating . class IP 20 . III Luminaire colour black