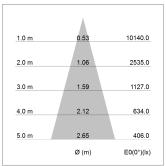

#### LIGHT TECHNOLOGY

LED COB
Light colour PearlWhite
Luminous flux 3980 lm
System power 41W
Luminaire Efficiency 97 lm/W
Reflector Flood
Beam angle 30°

Swivel angle +30° / -30° Weight 0.9kg without driver