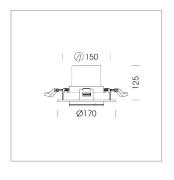

# Intara RD 164

Article number: 50650024

#### LIGHT TECHNOLOGY

LED COB
Light colour PearlWhite
Luminous flux 3980 lm
System power 41W
Luminaire Efficiency 97 lm/W
Reflector Flood
Beam angle 30°

Swivel angle +30° / -30° Weight 0.9kg without driver

Protection rating . class IP 20 . III Luminaire colour black