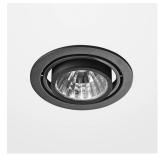

# Intara RD 164

Article number: 50650024

#### LIGHT TECHNOLOGY

LED COB
Light colour PearlWhite
Luminous flux 3980 lm
System power 41W
Luminaire Efficiency 97 lm/W
Reflector Flood
Beam angle 30°

Swivel angle +30° / -30° Weight 0.9kg without driver

Protection rating . class IP 20 . III Luminaire colour black

## **OPTIONAL**

RAL colours

Recessed luminaire with LED, rated life of the LED L80/B10 > 50000h, colour rendering index CRI > 90, chromaticity tolerance 2 SDCM (initial), axially symmetrical reflector with circular light distribution pattern, 99,99% pure aluminium, segmented and faceted, cardanic, incl. glass cover, sheet metal powder coated, separate driver unit