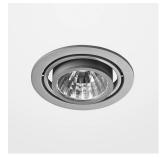

# Intara RD 164

Article number: 50650026

#### LIGHT TECHNOLOGY

LED COB
Light colour 835
Luminous flux 4190 lm
System power 34W
Luminaire Efficiency 123 lm/W
Reflector Flood
Beam angle 30°

Swivel angle  $+30^{\circ}$  /  $-30^{\circ}$ 

Weight 0.9kg without driver Protection rating . class IP 20 . III

## **OPTIONAL**

RAL colours

Recessed luminaire with LED, rated life of the LED L80/B10 > 50000h, colour rendering index CRI > 80, chromaticity tolerance 2 SDCM (initial), axially symmetrical reflector with circular light distribution pattern, 99,99% pure aluminium, segmented and faceted, cardanic, incl. glass cover, sheet metal powder coated, separate driver unit