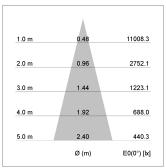

#### LIGHT TECHNOLOGY

LED COB
Light colour 835
Luminous flux 4190 lm
System power 34W
Luminaire Efficiency 123 lm/W
Reflector Flood
Beam angle 30°

Swivel angle  $+30^{\circ}$  /  $-30^{\circ}$ 

Weight 0.9kg without driver Protection rating . class IP 20 . III