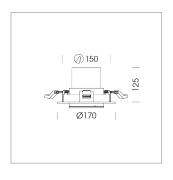

# Intara RD 164

Article number: 50650026

#### LIGHT TECHNOLOGY

LED COB
Light colour 835
Luminous flux 4190 lm
System power 34W
Luminaire Efficiency 123 lm/W
Reflector Flood
Beam angle 30°

Swivel angle  $+30^{\circ}$  /  $-30^{\circ}$ 

Weight 0.9kg without driver Protection rating . class IP 20 . III

Protection rating . class IP 20 . Luminaire colour silver