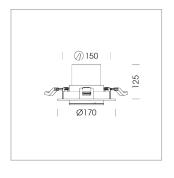

#### **LUMINAIRE**

Swivel angle +30° / -30°
Weight 0.9kg without driver
Protection rating . class IP 20 . III

Protection rating . class IP 20 . Luminaire colour silver