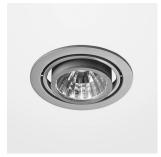

# Intara RD 164

Article number: 50650030

## **OPTIONAL**

RAL colours

Recessed luminaire with LED, rated life of the LED L80/B10 > 50000h, colour rendering index CRI > 90, chromaticity tolerance 2 SDCM (initial), axially symmetrical reflector with circular light distribution pattern, 99,99% pure aluminium, segmented and faceted, cardanic, incl. glass cover, sheet metal powder coated, separate driver unit