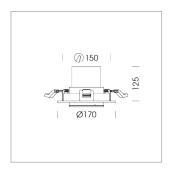

#### **LUMINAIRE**

Swivel angle +30° / -30° Weight 0.9kg without driver

Protection rating . class IP 20 . III Luminaire colour white