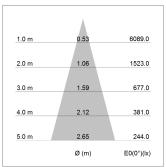

#### LIGHT TECHNOLOGY

LED COB
Light colour PearlWhite
Luminous flux 2390 lm
System power 23W
Luminaire Efficiency 104 lm/W
Reflector Flood
Beam angle 30°