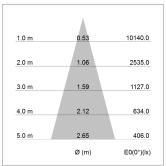

#### LIGHT TECHNOLOGY

LED COB
Light colour PearlWhite
Luminous flux 3980 lm
System power 41W
Luminaire Efficiency 97 lm/W
Reflector Flood
Beam angle 30°

Swivel angle +30° / -30°

Weight 0.9kg without driver Protection rating . class IP 20 . III