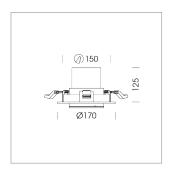

# Intara RD 164

Article number: 50650036

#### LIGHT TECHNOLOGY

LED COB
Light colour PearlWhite
Luminous flux 3980 lm
System power 41W
Luminaire Efficiency 97 lm/W
Reflector Flood
Beam angle 30°

Swivel angle +30° / -30°

Weight 0.9kg without driver Protection rating . class IP 20 . III

Protection rating . class IP 20 . Luminaire colour white