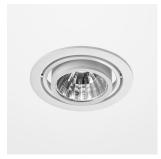

#### LIGHT TECHNOLOGY

LED COB
Light colour PearlWhite
Luminous flux 3980 lm
System power 41W
Luminaire Efficiency 97 lm/W
Reflector Flood
Beam angle 30°

Swivel angle +30° / -30°

Weight 0.9kg without driver Protection rating . class IP 20 . III

## **OPTIONEEL**

RAL colours

Recessed luminaire with LED, rated life of the LED L80/B10 > 50000h, colour rendering index CRI > 90, chromaticity tolerance 2 SDCM (initial), axially symmetrical reflector with circular light distribution pattern, 99,99% pure aluminium, segmented and faceted, cardanic, incl. glass cover, sheet metal powder coated, separate driver unit