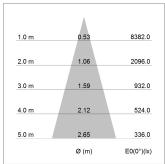

### LIGHT TECHNOLOGY

LED COB
Light colour PearlWhite
Luminous flux 3290 lm
System power 34W
Luminaire Efficiency 97 lm/W
Reflector Flood
Beam angle 30°