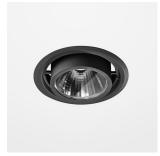

# Intara RD 164

Article number: 50680024

## **OPTIONEEL**

RAL colours

Recessed luminaire with LED, rated life of the LED L80/B10 > 50000h, colour rendering index CRI > 90, chromaticity tolerance 2 SDCM (initial), axially symmetrical reflector with circular light distribution pattern, 99,99% pure aluminium, segmented and faceted, infinitely adjustable sheet steel luminaire housing, incl. glass cover, sheet metal powder coated, separate driver unit