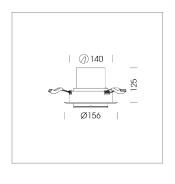

### **LUMINAIRE**

Rotation angle  $+175^{\circ}$  /  $-175^{\circ}$ Swivel angle  $+30^{\circ}$  /  $-30^{\circ}$ Weight 0.8kg without driver

Protection rating . class IP 20 . III Luminaire colour black