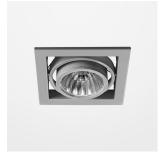

# Intara SQ 174

Article number: 50660024

#### LIGHT TECHNOLOGY

LED COB
Light colour PearlWhite
Luminous flux 3020 lm
System power 34 W
Luminaire Efficiency 91 lm/W
Reflector Flood
Beam angle 30°

#### **LUMINAIRE**

Swivel angle +30°/-30°
Weight 1.1 kg
Protection rating . class IP 20 . III
Luminaire colour stratoblack

## **OPTIONEEL**

RAL colours

Recessed luminaire with LED, rated life of the LED L80/B10 > 50000 h, colour rendering index CRI > 90, chromaticity tolerance 2 SDCM (initial), reflector with circular light distribution pattern, reflector pure aluminium 99,99% in MIRO-Silver®, cardanic, swivel angle +30°/-30°, luminaire housing sheet steel, powder-coated, stratoblack, separate driver unit