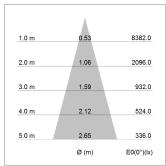

#### LIGHT TECHNOLOGY

LED COB
Light colour PearlWhite
Luminous flux 3020 lm
System power 34 W
Luminaire Efficiency 91 lm/W
Reflector Flood
Beam angle 30°