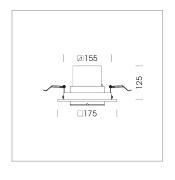

# Intara SQ 174

Article number: 50660024

#### **LUMINAIRE**

Swivel angle +30°/-30°
Weight 1.1 kg
Protection rating . class IP 20 . III
Luminaire colour stratoblack

## **OPTIONEEL**

RAL colours

Recessed luminaire with LED, rated life of the LED L80/B10 > 50000 h, colour rendering index CRI > 90, chromaticity tolerance 2 SDCM (initial), reflector with circular light distribution pattern, reflector pure aluminium 99,99% in MIRO-Silver®, cardanic, swivel angle +30°/-30°, luminaire housing sheet steel, powder-coated, stratoblack, separate driver unit