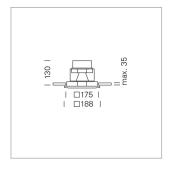

## Intara SQ 175

Article number: 51060106

## LIGHT TECHNOLOGY

LED COB
Light colour Fish-Seafood
Luminous flux 1700 lm
System power 23 W
Luminaire Efficiency 73 lm/W
Reflector Flood
Beam angle 40°

Swivel angle 30°
Weight 1.9 kg
Protection rating . class IP 20 . III
Luminaire colour stratosilver

## **OPTIONAL**

RAL-colours, NCS-colours (powder coating or wet spraying) on inquiry, surface alloys on inquiry, honeycomb louver

Recessed luminaire with LED, rated life of the LED L80/B10 > 50000 h, chromaticity tolerance 2 SDCM (initial), reflector with circular light distribution pattern, reflector pure aluminium 99,99% in MIRO-Silver®, swivel angle 30°, luminaire housing sheet steel, powder-coated, stratosilver, separate driver unit