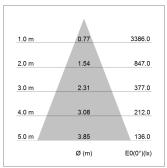

## LIGHT TECHNOLOGY

LED COB
Light colour Fish-Seafood
Luminous flux 1700 lm
System power 23 W
Luminaire Efficiency 73 lm/W
Reflector Flood
Beam angle 40°

Swivel angle 30°
Weight 1.9 kg
Protection rating . class IP 20 . III
Luminaire colour stratosilver