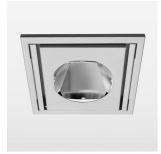

## Intara SQ 175

Article number: 51060106

## LIGHT TECHNOLOGY

LED COB
Light colour Fish-Seafood
Luminous flux 1700 lm
System power 23 W
Luminaire Efficiency 73 lm/W
Reflector Flood
Beam angle 40°

Swivel angle 30°
Weight 1.9 kg
Protection rating . class IP 20 . III
Luminaire colour stratosilver

## **OPTIONAL**

RAL-colours, NCS-colours (powder coating or wet spraying) on inquiry, surface alloys on inquiry, honeycomb louver

Recessed luminaire with LED, rated life of the LED L80/B10 > 50000 h, chromaticity tolerance 2 SDCM (initial), reflector with circular light distribution pattern, reflector pure aluminium 99,99% in MIRO-Silver®, swivel angle 30°, luminaire housing sheet steel, powder-coated, stratosilver, separate driver unit