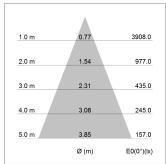

#### LIGHT TECHNOLOGY

LED COB
Light colour Fish-Seafood
Luminous flux 1940 lm
System power 28 W
Luminaire Efficiency 71 lm/W
Reflector Flood
Beam angle 40°