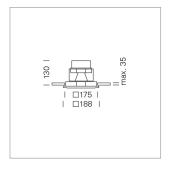

# Intara SQ 175

Article number: 51060111

#### **LUMINAIRE**

Swivel angle 30°
Weight 1.9 kg
Protection rating . class IP 20 . III
Luminaire colour stratowhite

## **OPTIONAL**

RAL-colours, NCS-colours (powder coating or wet spraying) on inquiry, surface alloys on inquiry, honeycomb louver

Recessed luminaire with LED, rated life of the LED L80/B10 > 50000 h, chromaticity tolerance 2 SDCM (initial), reflector with circular light distribution pattern, reflector pure aluminium 99,99% in MIRO-Silver®, swivel angle 30°, luminaire housing sheet steel, powder-coated, stratowhite, separate driver unit