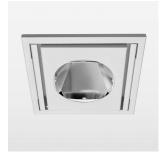

# Intara SQ 175

Article number: 51060111

#### LIGHT TECHNOLOGY

LED COB
Light colour Fish-Seafood
Luminous flux 1940 lm
System power 28 W
Luminaire Efficiency 71 lm/W
Reflector Flood
Beam angle 40°

#### **LUMINAIRE**

Swivel angle 30°
Weight 1.9 kg
Protection rating . class IP 20 . III
Luminaire colour stratowhite

## **OPTIONAL**

RAL-colours, NCS-colours (powder coating or wet spraying) on inquiry, surface alloys on inquiry, honeycomb louver

Recessed luminaire with LED, rated life of the LED L80/B10 > 50000 h, chromaticity tolerance 2 SDCM (initial), reflector with circular light distribution pattern, reflector pure aluminium 99,99% in MIRO-Silver®, swivel angle 30°, luminaire housing sheet steel, powder-coated, stratowhite, separate driver unit