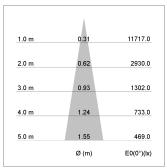

## LIGHT TECHNOLOGY

LED COB
Light colour Fish-Seafood
Luminous flux 1940 lm
System power 28 W
Luminaire Efficiency 71 lm/W
Reflector Spot
Beam angle 20°

Swivel angle 30°
Weight 1.9 kg
Protection rating . class IP 20 . III
Luminaire colour stratowhite