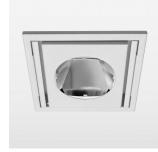

## **OPTIONAL**

RAL-colours, NCS-colours (powder coating or wet spraying) on inquiry, surface alloys on inquiry, honeycomb louver

Recessed luminaire with LED, rated life of the LED L80/B10 > 50000 h, chromaticity tolerance 2 SDCM (initial), reflector with circular light distribution pattern, reflector pure aluminium 99,99% in MIRO-Silver®, swivel angle 30°, luminaire housing sheet steel, powder-coated, stratowhite, separate driver unit