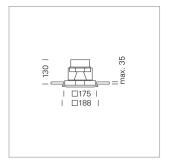

## Intara SQ 175

Article number: 51080111

## LIGHT TECHNOLOGY

LED COB
Light colour Fish-Seafood
Luminous flux 1940 lm
System power 28 W
Luminaire Efficiency 71 lm/W
Reflector Spot
Beam angle 20°

Swivel angle 30°
Weight 1.9 kg
Protection rating . class IP 20 . III
Luminaire colour stratowhite

## **OPTIONAL**

RAL-colours, NCS-colours (powder coating or wet spraying) on inquiry, surface alloys on inquiry, honeycomb louver

Recessed luminaire with LED, rated life of the LED L80/B10 > 50000 h, chromaticity tolerance 2 SDCM (initial), reflector with circular light distribution pattern, reflector pure aluminium 99,99% in MIRO-Silver®, swivel angle 30°, luminaire housing sheet steel, powder-coated, stratowhite, separate driver unit