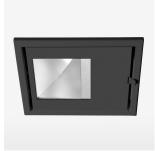

### **LUMINAIRE**

Swivel angle 30°
Weight 1.8 kg
Protection rating . class IP 20 . III
Luminaire colour stratoblack

### **OPTIONEEL**

RAL-colours, NCS-colours (powder coating or wet spraying) on inquiry, surface alloys on inquiry, honeycomb louver

Recessed luminaire with LED, rated life of the LED L80/B10 > 50000 h, colour rendering index CRI > 90, chromaticity tolerance 2 SDCM (initial), reflector with asymmetrical light distribution pattern, reflector pure aluminium 99,99% in MIRO-Silver®, swivel angle 30°, luminaire housing sheet steel, powdercoated, stratoblack, separate driver unit