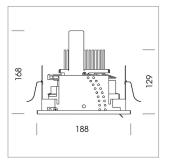

### **LUMINAIRE**

Swivel angle 30°
Weight 1.8 kg
Protection rating . class IP 20 . III
Luminaire colour stratoblack