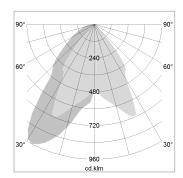

#### LIGHT TECHNOLOGY

LED COB
Light colour 927
Luminous flux 3650 lm
System power 41 W
Luminaire Efficiency 89 lm/W
Reflector WallBeam

### **OPTIONEEL**

RAL-colours, NCS-colours (powder coating or wet spraying) on inquiry, surface alloys on inquiry, honeycomb louver

Recessed luminaire with LED, rated life of the LED L80/B10 > 50000 h, colour rendering index CRI > 90, chromaticity tolerance 2 SDCM (initial), reflector with asymmetrical light distribution pattern, reflector pure aluminium 99,99% in MIRO-Silver®, swivel angle 30°, luminaire housing sheet steel, powdercoated, stratoblack, separate driver unit