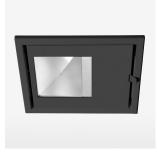

## **LUMINAIRE**

Swivel angle 30°
Weight 1.8 kg
Protection rating . class IP 20 . III
Luminaire colour stratoblack

## **OPTIONEEL**

RAL-colours, NCS-colours (powder coating or wet spraying) on inquiry, surface alloys on inquiry, honeycomb louver

Recessed luminaire with LED, rated life of the LED L80/B10 > 50000 h, colour rendering index CRI > 96, chromaticity tolerance 2 SDCM (initial), reflector with asymmetrical light distribution pattern, reflector pure aluminium 99,99% in MIRO-Silver®, swivel angle 30°, luminaire housing sheet steel, powdercoated, stratoblack, separate driver unit