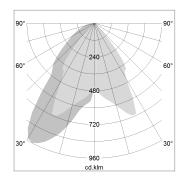

#### LIGHT TECHNOLOGY

LED COB
Light colour BeColor
Luminous flux 2530 lm
System power 28 W
Luminaire Efficiency 90 lm/W
Reflector WallBeam

## **OPTIONEEL**

RAL-colours, NCS-colours (powder coating or wet spraying) on inquiry, surface alloys on inquiry, honeycomb louver

Recessed luminaire with LED, rated life of the LED L80/B10 > 50000 h, colour rendering index CRI > 96, chromaticity tolerance 2 SDCM (initial), reflector with asymmetrical light distribution pattern, reflector pure aluminium 99,99% in MIRO-Silver®, swivel angle 30°, luminaire housing sheet steel, powdercoated, stratoblack, separate driver unit