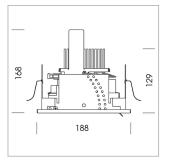

# Intara SQ 175

Article number: 51340006

### **LUMINAIRE**

Swivel angle 30°
Weight 1.8 kg
Protection rating . class IP 20 . III
Luminaire colour stratoblack