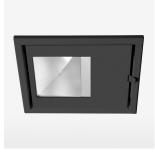

### **LUMINAIRE**

Swivel angle 30°
Weight 1.8 kg
Protection rating . class IP 20 . III
Luminaire colour stratoblack

### **OPTIONEEL**

RAL-colours, NCS-colours (powder coating or wet spraying) on inquiry, surface alloys on inquiry, honeycomb louver

Recessed luminaire with LED, rated life of the LED L80/B10 > 50000 h, colour rendering index CRI > 96, chromaticity tolerance 3 SDCM (initial), reflector with asymmetrical light distribution pattern, reflector pure aluminium 99,99% in MIRO-Silver®, swivel angle 30°, luminaire housing sheet steel, powdercoated, stratoblack, separate driver unit