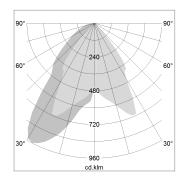

#### LIGHT TECHNOLOGY

LED COB
Light colour BeCool
Luminous flux 2130 lm
System power 28 W
Luminaire Efficiency 76 lm/W
Reflector WallBeam

### **OPTIONEEL**

RAL-colours, NCS-colours (powder coating or wet spraying) on inquiry, surface alloys on inquiry, honeycomb louver

Recessed luminaire with LED, rated life of the LED L80/B10 > 50000 h, colour rendering index CRI > 96, chromaticity tolerance 3 SDCM (initial), reflector with asymmetrical light distribution pattern, reflector pure aluminium 99,99% in MIRO-Silver®, swivel angle 30°, luminaire housing sheet steel, powdercoated, stratoblack, separate driver unit