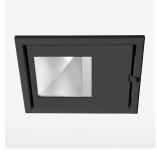

## **LUMINAIRE**

Swivel angle 30°
Weight 1.8 kg
Protection rating . class IP 20 . III
Luminaire colour stratoblack

## **OPTIONAL**

RAL-colours, NCS-colours (powder coating or wet spraying) on inquiry, surface alloys on inquiry, honeycomb louver

Recessed luminaire with LED, rated life of the LED L80/B10 > 50000 h, colour rendering index CRI > 90, chromaticity tolerance 2 SDCM (initial), reflector with asymmetrical light distribution pattern, reflector pure aluminium 99,99% in MIRO-Silver®, swivel angle 30°, luminaire housing sheet steel, powdercoated, stratoblack, separate driver unit