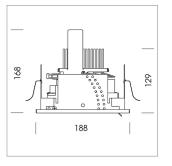

# Intara SQ 175

Article number: 51340007

## **LUMINAIRE**

Swivel angle 30°
Weight 1.8 kg
Protection rating . class IP 20 . III
Luminaire colour stratoblack