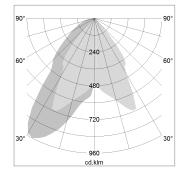

## LIGHT TECHNOLOGY

LED COB
Light colour PearlWhite
Luminous flux 3850 lm
System power 41 W
Luminaire Efficiency 94 lm/W
Reflector WallBeam

## **OPTIONEEL**

RAL-colours, NCS-colours (powder coating or wet spraying) on inquiry, surface alloys on inquiry, honeycomb louver

Recessed luminaire with LED, rated life of the LED L80/B10 > 50000 h, colour rendering index CRI > 90, chromaticity tolerance 2 SDCM (initial), reflector with asymmetrical light distribution pattern, reflector pure aluminium 99,99% in MIRO-Silver®, swivel angle 30°, luminaire housing sheet steel, powdercoated, stratoblack, separate driver unit