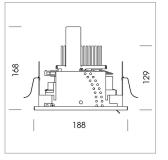

## Intara SQ 175

Article number: 51340007

## **LUMINAIRE**

Swivel angle 30°
Weight 1.8 kg
Protection rating . class IP 20 . III
Luminaire colour stratoblack