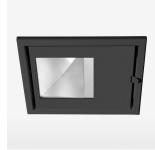

## **LUMINAIRE**

Swivel angle 30°
Weight 1.8 kg
Protection rating . class IP 20 . III
Luminaire colour stratoblack

## **OPTIONEEL**

RAL-colours, NCS-colours (powder coating or wet spraying) on inquiry, surface alloys on inquiry, honeycomb louver

Recessed luminaire with LED, rated life of the LED L80/B10 > 50000 h, colour rendering index CRI > 90, chromaticity tolerance 2 SDCM (initial), reflector with asymmetrical light distribution pattern, reflector pure aluminium 99,99% in MIRO-Silver®, swivel angle 30°, luminaire housing sheet steel, powdercoated, stratoblack, separate driver unit