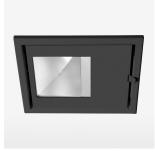

### **LUMINAIRE**

Swivel angle 30°
Weight 1.8 kg
Protection rating . class IP 20 . III
Luminaire colour stratoblack

### **OPTIONEEL**

RAL-colours, NCS-colours (powder coating or wet spraying) on inquiry, surface alloys on inquiry, honeycomb louver

Recessed luminaire with LED, rated life of the LED L80/B10 > 50000 h, chromaticity tolerance 2 SDCM (initial), reflector with asymmetrical light distribution pattern, reflector pure aluminium 99,99% in MIRO-Silver®, swivel angle 30°, luminaire housing sheet steel, powder-coated, stratoblack, separate driver unit