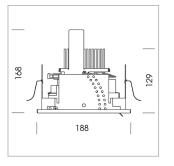

# Intara SQ 175

Article number: 51340008

### **LUMINAIRE**

Swivel angle 30°
Weight 1.8 kg
Protection rating . class IP 20 . III
Luminaire colour stratoblack