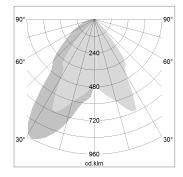

#### LIGHT TECHNOLOGY

LED COB
Light colour Fish-Seafood
Luminous flux 1840 lm
System power 28 W
Luminaire Efficiency 76
Reflector WallBeam

### **OPTIONEEL**

RAL-colours, NCS-colours (powder coating or wet spraying) on inquiry, surface alloys on inquiry, honeycomb louver

Recessed luminaire with LED, rated life of the LED L80/B10 > 50000 h, chromaticity tolerance 2 SDCM (initial), reflector with asymmetrical light distribution pattern, reflector pure aluminium 99,99% in MIRO-Silver®, swivel angle 30°, luminaire housing sheet steel, powder-coated, stratoblack, separate driver unit