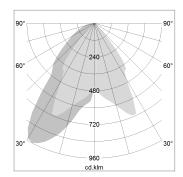

#### LIGHT TECHNOLOGY

LED COB
Light colour Fish-Seafood
Luminous flux 2530 lm
System power 41 W
Luminaire Efficiency 62
Reflector WallBeam

### **OPTIONEEL**

RAL-colours, NCS-colours (powder coating or wet spraying) on inquiry, surface alloys on inquiry, honeycomb louver

Recessed luminaire with LED, rated life of the LED L80/B10 > 50000 h, chromaticity tolerance 2 SDCM (initial), reflector with asymmetrical light distribution pattern, reflector pure aluminium 99,99% in MIRO-Silver®, swivel angle 30°, luminaire housing sheet steel, powder-coated, stratoblack, separate driver unit