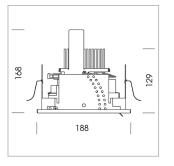

### **LUMINAIRE**

Swivel angle 30°
Weight 1.8 kg
Protection rating . class IP 20 . III
Luminaire colour stratoblack

### **OPTIONEEL**

RAL-colours, NCS-colours (powder coating or wet spraying) on inquiry, surface alloys on inquiry, honeycomb louver

Recessed luminaire with LED, rated life of the LED L80/B10 > 50000 h, chromaticity tolerance 2 SDCM (initial), reflector with asymmetrical light distribution pattern, reflector pure aluminium 99,99% in MIRO-Silver®, swivel angle 30°, luminaire housing sheet steel, powder-coated, stratoblack, separate driver unit