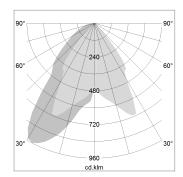

#### LIGHT TECHNOLOGY

LED COB
Light colour SpecialMeat
Luminous flux 1560 lm
System power 28 W
Luminaire Efficiency 65 lm/W
Reflector WallBeam

### **OPTIONEEL**

RAL-colours, NCS-colours (powder coating or wet spraying) on inquiry, surface alloys on inquiry, honeycomb louver

Recessed luminaire with LED, rated life of the LED L80/B10 > 50000 h, chromaticity tolerance 2 SDCM (initial), reflector with asymmetrical light distribution pattern, reflector pure aluminium 99,99% in MIRO-Silver®, swivel angle 30°, luminaire housing sheet steel, powder-coated, stratoblack, separate driver unit