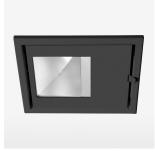

# Intara SQ 175

Article number: 51340011

### **LUMINAIRE**

Swivel angle 30°
Weight 1.8 kg
Protection rating . class IP 20 . III
Luminaire colour stratoblack