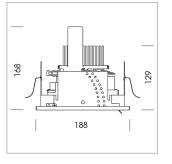

## Intara SQ 175

Article number: 51340011

## **LUMINAIRE**

Swivel angle 30°
Weight 1.8 kg
Protection rating . class IP 20 . III
Luminaire colour stratoblack