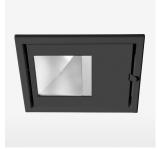

## Intara SQ 175

Article number: 51340011

## **LUMINAIRE**

Swivel angle 30°
Weight 1.8 kg
Protection rating . class IP 20 . III
Luminaire colour stratoblack

## **OPTIONEEL**

RAL-colours, NCS-colours (powder coating or wet spraying) on inquiry, surface alloys on inquiry, honeycomb louver

Recessed luminaire with LED, rated life of the LED L80/B10 > 50000 h, chromaticity tolerance 2 SDCM (initial), reflector with asymmetrical light distribution pattern, reflector pure aluminium 99,99% in MIRO-Silver®, swivel angle 30°, luminaire housing sheet steel, powder-coated, stratoblack, separate driver unit