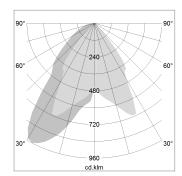

## LIGHT TECHNOLOGY

LED COB
Light colour SpecialMeat
Luminous flux 2140 lm
System power 41 W
Luminaire Efficiency 52 lm/W
Reflector WallBeam

## **OPTIONEEL**

RAL-colours, NCS-colours (powder coating or wet spraying) on inquiry, surface alloys on inquiry, honeycomb louver

Recessed luminaire with LED, rated life of the LED L80/B10 > 50000 h, chromaticity tolerance 2 SDCM (initial), reflector with asymmetrical light distribution pattern, reflector pure aluminium 99,99% in MIRO-Silver®, swivel angle 30°, luminaire housing sheet steel, powder-coated, stratoblack, separate driver unit