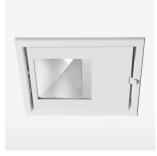

### **LUMINAIRE**

Swivel angle 30°
Weight 1.8 kg
Protection rating . class IP 20 . III
Luminaire colour stratowhite

### **OPTIONEEL**

RAL-colours, NCS-colours (powder coating or wet spraying) on inquiry, surface alloys on inquiry, honeycomb louver

Recessed luminaire with LED, rated life of the LED L80/B10 > 50000 h, colour rendering index CRI > 96, chromaticity tolerance 3 SDCM (initial), reflector with asymmetrical light distribution pattern, reflector pure aluminium 99,99% in MIRO-Silver®, swivel angle 30°, luminaire housing sheet steel, powdercoated, stratowhite, separate driver unit