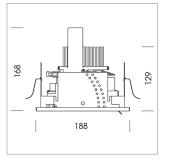

### **LUMINAIRE**

Swivel angle 30°
Weight 1.8 kg
Protection rating . class IP 20 . III
Luminaire colour stratowhite