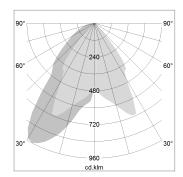

#### LIGHT TECHNOLOGY

LED COB
Light colour BeCool
Luminous flux 2130 lm
System power 28 W
Luminaire Efficiency 76 lm/W
Reflector WallBeam

### **OPTIONEEL**

RAL-colours, NCS-colours (powder coating or wet spraying) on inquiry, surface alloys on inquiry, honeycomb louver

Recessed luminaire with LED, rated life of the LED L80/B10 > 50000 h, colour rendering index CRI > 96, chromaticity tolerance 3 SDCM (initial), reflector with asymmetrical light distribution pattern, reflector pure aluminium 99,99% in MIRO-Silver®, swivel angle 30°, luminaire housing sheet steel, powdercoated, stratowhite, separate driver unit