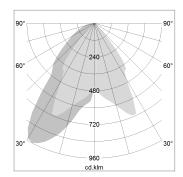

#### LIGHT TECHNOLOGY

LED COB
Light colour Fish-Seafood
Luminous flux 1840 lm
System power 28 W
Luminaire Efficiency 76
Reflector WallBeam

### **OPTIONEEL**

RAL-colours, NCS-colours (powder coating or wet spraying) on inquiry, surface alloys on inquiry, honeycomb louver

Recessed luminaire with LED, rated life of the LED L80/B10 > 50000 h, chromaticity tolerance 2 SDCM (initial), reflector with asymmetrical light distribution pattern, reflector pure aluminium 99,99% in MIRO-Silver®, swivel angle 30°, luminaire housing sheet steel, powder-coated, stratowhite, separate driver unit