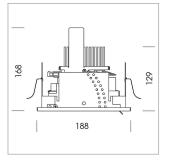

### **LUMINAIRE**

Swivel angle 30°
Weight 1.8 kg
Protection rating . class IP 20 . III
Luminaire colour stratowhite

### **OPTIONEEL**

RAL-colours, NCS-colours (powder coating or wet spraying) on inquiry, surface alloys on inquiry, honeycomb louver

Recessed luminaire with LED, rated life of the LED L80/B10 > 50000 h, chromaticity tolerance 2 SDCM (initial), reflector with asymmetrical light distribution pattern, reflector pure aluminium 99,99% in MIRO-Silver®, swivel angle 30°, luminaire housing sheet steel, powder-coated, stratowhite, separate driver unit