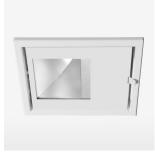

### **LUMINAIRE**

Swivel angle 30°
Weight 1.8 kg
Protection rating . class IP 20 . III
Luminaire colour stratowhite

### **OPTIONEEL**

RAL-colours, NCS-colours (powder coating or wet spraying) on inquiry, surface alloys on inquiry, honeycomb louver

Recessed luminaire with LED, rated life of the LED L80/B10 > 50000 h, chromaticity tolerance 2 SDCM (initial), reflector with asymmetrical light distribution pattern, reflector pure aluminium 99,99% in MIRO-Silver®, swivel angle 30°, luminaire housing sheet steel, powder-coated, stratowhite, separate driver unit