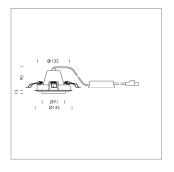

## **LUMINAIRE**

Swivel angle +25° / -25°
Weight 0.69 kg
Protection rating . class IP 20 . II
Luminaire colour stratowhite

## **OPTIONAL**

RAL-colours, NCS-colours (powder coating or wet spraying) on inquiry, surface alloys on inquiry, honeycomb louver

Recessed luminaire with LED, rated life of the LED L80/B10 > 50000 h, colour rendering index CRI > 96, chromaticity tolerance 2 SDCM (initial), rotation-symmetrical reflector with circular light distribution pattern, reflector pure aluminium 99,99% in MIRO-Silver®, segmented and faceted, 3D lens silicon to reduce the proportion of scattered light, die-cast aluminium, powder-coated, rotation angle , swivel angle +25° / -25°, stratowhite,