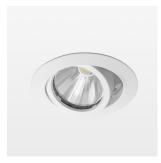

## Intara XR

Article number: 50860021

## **OPTIONAL**

RAL-colours, NCS-colours (powder coating or wet spraying) on inquiry, surface alloys on inquiry, honeycomb louver

Recessed luminaire with LED, rated life of the LED L80/B10 > 50000 h, colour rendering index CRI > 96, chromaticity tolerance 2 SDCM (initial), rotation-symmetrical reflector with circular light distribution pattern, reflector pure aluminium 99,99% in MIRO-Silver®, segmented and faceted, 3D lens silicon to reduce the proportion of scattered light, die-cast aluminium, powder-coated, rotation angle , swivel angle +25° / -25°, stratowhite,