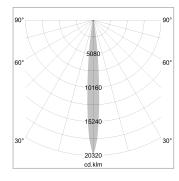

## LIGHT TECHNOLOGY

LED COB
Light colour BeCool
Luminous flux 950 lm
System power 15 W
Luminaire Efficiency 63 lm/W
Reflector NarrowSpot
Beam angle 10°