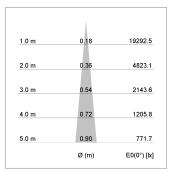

## LIGHT TECHNOLOGY

LED COB
Light colour BeCool
Luminous flux 950 lm
System power 15 W
Luminaire Efficiency 63 lm/W
Reflector NarrowSpot
Beam angle 10°