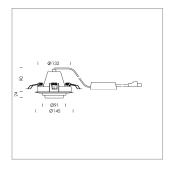

## LIGHT TECHNOLOGY

LED COB
Light colour PearlWhite
Luminous flux 3150 lm
System power 34 W
Luminaire Efficiency 93 lm/W
Reflector Spot
Beam angle 20°

Swivel angle +25°/-25°
Weight 0.69 kg
Protection rating . class IP 20 . II
Luminaire colour stratowhite

## **OPTIONAL**

RAL-colours, NCS-colours (powder coating or wet spraying) on inquiry, surface alloys on inquiry, honeycomb louver

Recessed luminaire with LED, rated life of the LED L80/B10 > 50000 h, colour rendering index CRI > 90, chromaticity tolerance 2 SDCM (initial), rotation-symmetrical reflector with circular light distribution pattern, reflector pure aluminium 99,99% in MIRO-Silver®, segmented and faceted, 3D lens silicon to reduce the proportion of scattered light, die-cast aluminium, powder-coated, rotation angle, swivel angle +25°/-25°, stratowhite,