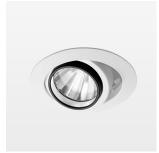

## **OPTIONAL**

RAL-colours, NCS-colours (powder coating or wet spraying) on inquiry, surface alloys on inquiry, honeycomb louver

Recessed luminaire with LED, rated life of the LED L80/B10 > 50000 h, colour rendering index CRI > 90, chromaticity tolerance 2 SDCM (initial), rotation-symmetrical reflector with circular light distribution pattern, reflector pure aluminium 99,99% in MIRO-Silver®, segmented and faceted, 3D lens silicon to reduce the proportion of scattered light, die-cast aluminium, powder-coated, rotation angle, swivel angle +25°/-25°, stratowhite,