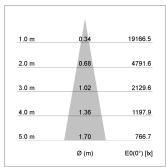

## LIGHT TECHNOLOGY

LED COB
Light colour PearlWhite
Luminous flux 3150 lm
System power 34 W
Luminaire Efficiency 93 lm/W
Reflector Spot
Beam angle 20°

Swivel angle +25°/-25°
Weight 0.69 kg
Protection rating . class IP 20 . II
Luminaire colour stratowhite