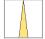

## LIGHT TECHNOLOGY

LED COB
Light colour PearlWhite
Luminous flux 3150 lm
System power 34 W
Luminaire Efficiency 93 lm/W
Reflector Spot
Beam angle 20°

Swivel angle +25°/-25°
Weight 0.69 kg
Protection rating . class IP 20 . II
Luminaire colour stratowhite

## **OPTIONAL**

RAL-colours, NCS-colours (powder coating or wet spraying) on inquiry, surface alloys on inquiry, honeycomb louver

Recessed luminaire with LED, rated life of the LED L80/B10 > 50000 h, colour rendering index CRI > 90, chromaticity tolerance 2 SDCM (initial), rotation-symmetrical reflector with circular light distribution pattern, reflector pure aluminium 99,99% in MIRO-Silver®, segmented and faceted, 3D lens silicon to reduce the proportion of scattered light, die-cast aluminium, powder-coated, rotation angle, swivel angle +25°/-25°, stratowhite,