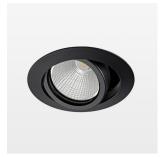

## Intara XR

Article number: 50880005

## LIGHT TECHNOLOGY

LED COB
Light colour PearlWhite
Luminous flux 1480 lm
System power 15 W
Luminaire Efficiency 99 lm/W
Reflector Medium
Beam angle 24°

## **LUMINAIRE**

Swivel angle +25° / -25°
Weight 0.69 kg
Protection rating . class IP 20 . II
Luminaire colour stratoblack

## **OPTIONAL**

RAL-colours, NCS-colours (powder coating or wet spraying) on inquiry, surface alloys on inquiry, honeycomb louver

Recessed luminaire with LED, rated life of the LED L80/B10 > 50000 h, colour rendering index CRI > 90, chromaticity tolerance 2 SDCM (initial), reflector with circular light distribution pattern, reflector pure aluminium 99,99% in MIRO-Silver®, segmented and faceted, 3D lens silicon to reduce the proportion of scattered light, die-cast aluminium, powder-coated, rotation angle , swivel angle +25° / -25°, stratoblack,