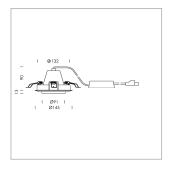

## **LUMINAIRE**

Swivel angle +25° / -25°
Weight 0.69 kg
Protection rating . class IP 20 . II
Luminaire colour stratoblack

## **OPTIONAL**

RAL-colours, NCS-colours (powder coating or wet spraying) on inquiry, surface alloys on inquiry, honeycomb louver

Recessed luminaire with LED, rated life of the LED L80/B10 > 50000 h, colour rendering index CRI > 90, chromaticity tolerance 2 SDCM (initial), reflector with circular light distribution pattern, reflector pure aluminium 99,99% in MIRO-Silver®, segmented and faceted, 3D lens silicon to reduce the proportion of scattered light, die-cast aluminium, powder-coated, rotation angle , swivel angle +25° / -25°, stratoblack,