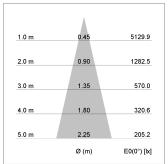

## LIGHT TECHNOLOGY

LED COB
Light colour PearlWhite
Luminous flux 1480 lm
System power 15 W
Luminaire Efficiency 99 lm/W
Reflector Medium
Beam angle 24°