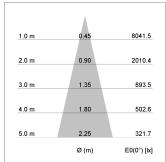

## LIGHT TECHNOLOGY

LED COB
Light colour PearlWhite
Luminous flux 2320 lm
System power 23 W
Luminaire Efficiency 101 lm/W
Reflector Medium
Beam angle 24°