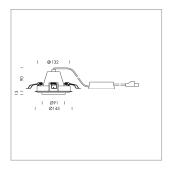

## Intara XR

Article number: 50880040

## LIGHT TECHNOLOGY

LED COB
Light colour PearlWhite
Luminous flux 2320 lm
System power 23 W
Luminaire Efficiency 101 lm/W
Reflector Medium
Beam angle 24°

## **LUMINAIRE**

Swivel angle +25° / -25°
Weight 0.69 kg
Protection rating . class IP 20 . II
Luminaire colour stratowhite

## **OPTIONAL**

RAL-colours, NCS-colours (powder coating or wet spraying) on inquiry, surface alloys on inquiry, honeycomb louver

Recessed luminaire with LED, rated life of the LED L80/B10 > 50000 h, colour rendering index CRI > 90, chromaticity tolerance 2 SDCM (initial), reflector with circular light distribution pattern, reflector pure aluminium 99,99% in MIRO-Silver®, segmented and faceted, 3D lens silicon to reduce the proportion of scattered light, die-cast aluminium, powder-coated, rotation angle , swivel angle  $\pm 25^{\circ}$  /  $\pm 25^{\circ}$ , stratowhite,

Inclusiv fix conected driver unit 220-240 V~ / 50-60 Hz, max. 18 luminaires per circuit (B16A fuse)

Note: All data are typical values. System features may change with product improvements due to technical advances. Errors excepted.