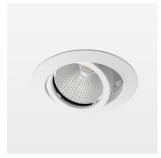

## Intara XR

Article number: 50880040

## **LUMINAIRE**

Swivel angle +25° / -25°
Weight 0.69 kg
Protection rating . class IP 20 . II
Luminaire colour stratowhite

## **OPTIONAL**

RAL-colours, NCS-colours (powder coating or wet spraying) on inquiry, surface alloys on inquiry, honeycomb louver

Recessed luminaire with LED, rated life of the LED L80/B10 > 50000 h, colour rendering index CRI > 90, chromaticity tolerance 2 SDCM (initial), reflector with circular light distribution pattern, reflector pure aluminium 99,99% in MIRO-Silver®, segmented and faceted, 3D lens silicon to reduce the proportion of scattered light, die-cast aluminium, powder-coated, rotation angle , swivel angle  $\pm 25^{\circ}$  /  $\pm 25^{\circ}$ , stratowhite,