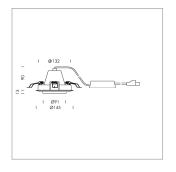

## **LUMINAIRE**

Swivel angle +25° / -25°
Weight 0.69 kg
Protection rating . class IP 20 . II
Luminaire colour stratowhite

## **OPTIONAL**

RAL-colours, NCS-colours (powder coating or wet spraying) on inquiry, surface alloys on inquiry, honeycomb louver

Recessed luminaire with LED, rated life of the LED L80/B10 > 50000 h, colour rendering index CRI > 96, chromaticity tolerance 2 SDCM (initial), reflector with circular light distribution pattern, reflector pure aluminium 99,99% in MIRO-Silver®, segmented and faceted, 3D lens silicon to reduce the proportion of scattered light, die-cast aluminium, powder-coated, rotation angle , swivel angle +25° / -25°, stratowhite,