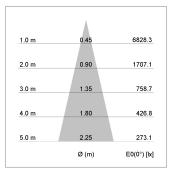

## LIGHT TECHNOLOGY

LED COB
Light colour BeCool
Luminous flux 1970 lm
System power 23 W
Luminaire Efficiency 86 lm/W
Reflector Medium
Beam angle 24°