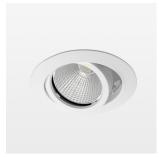

## Intara XR

Article number: 50880042

## **OPTIONAL**

RAL-colours, NCS-colours (powder coating or wet spraying) on inquiry, surface alloys on inquiry, honeycomb louver

Recessed luminaire with LED, rated life of the LED L80/B10 > 50000 h, colour rendering index CRI > 96, chromaticity tolerance 2 SDCM (initial), reflector with circular light distribution pattern, reflector pure aluminium 99,99% in MIRO-Silver®, segmented and faceted, 3D lens silicon to reduce the proportion of scattered light, die-cast aluminium, powder-coated, rotation angle , swivel angle +25° / -25°, stratowhite,