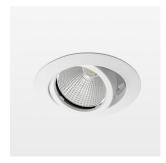

## Intara XR

Article number: 50880063

## LIGHT TECHNOLOGY

LED COB
Light colour BeCool
Luminous flux 2730 lm
System power 34 W
Luminaire Efficiency 80 lm/W
Reflector Medium
Beam angle 24°

Swivel angle +25° / -25°
Weight 0.69 kg
Protection rating . class IP 20 . II
Luminaire colour stratowhite