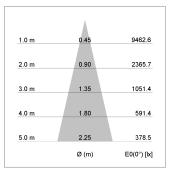

## LIGHT TECHNOLOGY

LED COB
Light colour BeCool
Luminous flux 2730 lm
System power 34 W
Luminaire Efficiency 80 lm/W
Reflector Medium
Beam angle 24°

Swivel angle +25° / -25°
Weight 0.69 kg
Protection rating . class IP 20 . II
Luminaire colour stratowhite