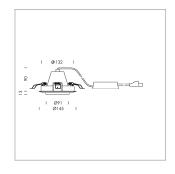

## **OPTIONAL**

RAL-colours, NCS-colours (powder coating or wet spraying) on inquiry, surface alloys on inquiry, honeycomb louver

Recessed luminaire with LED, rated life of the LED L80/B10 > 50000 h, colour rendering index CRI > 96, chromaticity tolerance 2 SDCM (initial), reflector with circular light distribution pattern, reflector pure aluminium 99,99% in MIRO-Silver®, segmented and faceted, 3D lens silicon to reduce the proportion of scattered light, die-cast aluminium, powder-coated, rotation angle , swivel angle  $\pm 25^{\circ}$  /  $\pm 25^{\circ}$ , stratowhite,

Inclusiv fix conected driver unit 220-240 V~ / 50-60 Hz, max. 18 luminaires per circuit (B16A fuse)

Note: All data are typical values. System features may change with product improvements due to technical advances. Errors excepted.