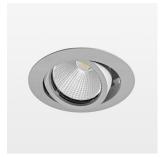

## Intara XR

Article number: 50890011

## **LUMINAIRE**

Swivel angle +25° / -25°
Weight 0.69 kg
Protection rating . class IP 20 . II
Luminaire colour stratosilver

## **OPTIONAL**

RAL-colours, NCS-colours (powder coating or wet spraying) on inquiry, surface alloys on inquiry, honeycomb louver

Recessed luminaire with LED, rated life of the LED L80/B10 > 50000 h, colour rendering index CRI > 80, chromaticity tolerance 2 SDCM (initial), reflector with circular light distribution pattern, reflector pure aluminium 99,99% in MIRO-Silver®, segmented and faceted, die-cast aluminium, powder-coated, rotation angle , swivel angle +25° / -25°, stratosilver,