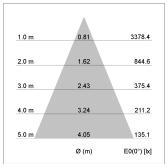

## LIGHT TECHNOLOGY

LED COB
Light colour 840
Luminous flux 2150 lm
System power 15 W
Luminaire Efficiency 128 lm/W
Reflector Flood
Beam angle 40°