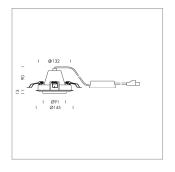

## **LUMINAIRE**

Swivel angle +25° / -25°
Weight 0.69 kg
Protection rating . class IP 20 . II
Luminaire colour stratosilver

## **OPTIONAL**

RAL-colours, NCS-colours (powder coating or wet spraying) on inquiry, surface alloys on inquiry, honeycomb louver

Recessed luminaire with LED, rated life of the LED L80/B10 > 50000 h, colour rendering index CRI > 80, chromaticity tolerance 2 SDCM (initial), reflector with circular light distribution pattern, reflector pure aluminium 99,99% in MIRO-Silver®, segmented and faceted, die-cast aluminium, powder-coated, rotation angle , swivel angle +25° / -25°, stratosilver,