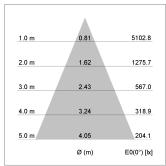

## LIGHT TECHNOLOGY

LED COB
Light colour 830
Luminous flux 2900 lm
System power 23 W
Luminaire Efficiency 126 lm/W
Reflector Flood
Beam angle 40°

Swivel angle +25° / -25°
Weight 0.69 kg
Protection rating . class IP 20 . II
Luminaire colour stratowhite