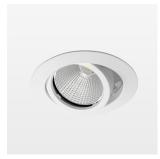

## LIGHT TECHNOLOGY

LED COB
Light colour 830
Luminous flux 2900 lm
System power 23 W
Luminaire Efficiency 126 lm/W
Reflector Flood
Beam angle 40°

Swivel angle +25° / -25°
Weight 0.69 kg
Protection rating . class IP 20 . II
Luminaire colour stratowhite

## **OPTIONAL**

RAL-colours, NCS-colours (powder coating or wet spraying) on inquiry, surface alloys on inquiry, honeycomb louver

Recessed luminaire with LED, rated life of the LED L80/B10 > 50000 h, colour rendering index CRI > 80, chromaticity tolerance 2 SDCM (initial), reflector with circular light distribution pattern, reflector pure aluminium 99,99% in MIRO-Silver®, segmented and faceted, die-cast aluminium, powder-coated, rotation angle , swivel angle +25° / -25°, stratowhite,