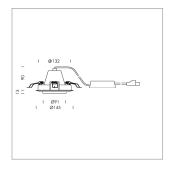

## LIGHT TECHNOLOGY

LED COB
Light colour 830
Luminous flux 2900 lm
System power 23 W
Luminaire Efficiency 126 lm/W
Reflector Flood
Beam angle 40°

Swivel angle +25° / -25°
Weight 0.69 kg
Protection rating . class IP 20 . II
Luminaire colour stratowhite

## **OPTIONAL**

RAL-colours, NCS-colours (powder coating or wet spraying) on inquiry, surface alloys on inquiry, honeycomb louver

Recessed luminaire with LED, rated life of the LED L80/B10 > 50000 h, colour rendering index CRI > 80, chromaticity tolerance 2 SDCM (initial), reflector with circular light distribution pattern, reflector pure aluminium 99,99% in MIRO-Silver®, segmented and faceted, die-cast aluminium, powder-coated, rotation angle , swivel angle +25° / -25°, stratowhite,