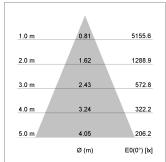

## LIGHT TECHNOLOGY

LED COB
Light colour 835
Luminous flux 2930 lm
System power 23 W
Luminaire Efficiency 127 lm/W
Reflector Flood
Beam angle 40°