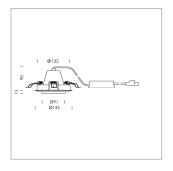

## **LUMINAIRE**

Swivel angle +25° / -25°
Weight 0.69 kg
Protection rating . class IP 20 . II
Luminaire colour stratowhite

## **OPTIONAL**

RAL-colours, NCS-colours (powder coating or wet spraying) on inquiry, surface alloys on inquiry, honeycomb louver

Recessed luminaire with LED, rated life of the LED L80/B10 > 50000 h, colour rendering index CRI > 80, chromaticity tolerance 2 SDCM (initial), reflector with circular light distribution pattern, reflector pure aluminium 99,99% in MIRO-Silver®, segmented and faceted, die-cast aluminium, powder-coated, rotation angle, swivel angle +25° / -25°, stratowhite,