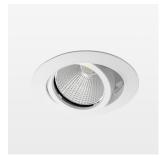

## **LUMINAIRE**

Swivel angle +25° / -25°
Weight 0.69 kg
Protection rating . class IP 20 . II
Luminaire colour stratowhite

## **OPTIONAL**

RAL-colours, NCS-colours (powder coating or wet spraying) on inquiry, surface alloys on inquiry, honeycomb louver

Recessed luminaire with LED, rated life of the LED L80/B10 > 50000 h, colour rendering index CRI > 80, chromaticity tolerance 2 SDCM (initial), reflector with circular light distribution pattern, reflector pure aluminium 99,99% in MIRO-Silver®, segmented and faceted, die-cast aluminium, powder-coated, rotation angle, swivel angle +25° / -25°, stratowhite,