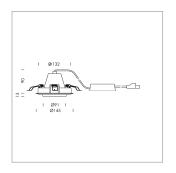

## LIGHT TECHNOLOGY

LED COB
Light colour PearlWhite
Luminous flux 3230 lm
System power 34 W
Luminaire Efficiency 95 lm/W
Reflector Flood
Beam angle 40°

 $\begin{array}{lll} \text{Swivel angle} & +25^{\circ}\,/\,\text{-}25^{\circ} \\ \text{Weight} & 0.69 \text{ kg} \\ \text{Protection rating . class} & \text{IP 20 . II} \\ \text{Luminaire colour} & \text{stratosilver} \end{array}$ 

## **OPTIONAL**

RAL-colours, NCS-colours (powder coating or wet spraying) on inquiry, surface alloys on inquiry, honeycomb louver

Recessed luminaire with LED, rated life of the LED L80/B10 > 50000 h, colour rendering index CRI > 90, chromaticity tolerance 2 SDCM (initial), reflector with circular light distribution pattern, reflector pure aluminium 99,99% in MIRO-Silver®, segmented and faceted, die-cast aluminium, powder-coated, rotation angle , swivel angle +25° / -25°, stratosilver,

Inclusiv fix conected driver unit 220-240 V $_{\sim}$  / 50-60 Hz, max. 18 luminaires per circuit (B16A fuse)

Note: All data are typical values. System features may change with product improvements due to technical advances. Errors excepted.