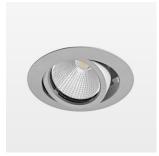

## Intara XR

Article number: 50890054

## LIGHT TECHNOLOGY

LED COB
Light colour PearlWhite
Luminous flux 3230 lm
System power 34 W
Luminaire Efficiency 95 lm/W
Reflector Flood
Beam angle 40°

 $\begin{array}{lll} \text{Swivel angle} & +25^{\circ}\,/\,\text{-}25^{\circ} \\ \text{Weight} & 0.69 \text{ kg} \\ \text{Protection rating . class} & \text{IP 20 . II} \\ \text{Luminaire colour} & \text{stratosilver} \end{array}$ 