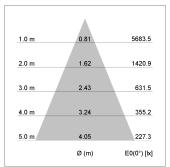

## LIGHT TECHNOLOGY

LED COB
Light colour PearlWhite
Luminous flux 3230 lm
System power 34 W
Luminaire Efficiency 95 lm/W
Reflector Flood
Beam angle 40°

 $\begin{array}{lll} \text{Swivel angle} & +25^{\circ}\,/\,\text{-}25^{\circ} \\ \text{Weight} & 0.69 \text{ kg} \\ \text{Protection rating . class} & \text{IP 20 . II} \\ \text{Luminaire colour} & \text{stratosilver} \end{array}$ 