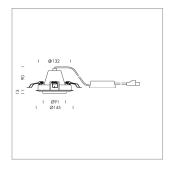

## LIGHT TECHNOLOGY

LED COB
Light colour 835
Luminous flux 3970 lm
System power 34 W
Luminaire Efficiency 117 lm/W
Reflector Flood
Beam angle 40°

Swivel angle +25° / -25°
Weight 0.69 kg
Protection rating . class IP 20 . II
Luminaire colour stratowhite

## **OPTIONAL**

RAL-colours, NCS-colours (powder coating or wet spraying) on inquiry, surface alloys on inquiry, honeycomb louver

Recessed luminaire with LED, rated life of the LED L80/B10 > 50000 h, colour rendering index CRI > 80, chromaticity tolerance 2 SDCM (initial), reflector with circular light distribution pattern, reflector pure aluminium 99,99% in MIRO-Silver®, segmented and faceted, die-cast aluminium, powder-coated, rotation angle , swivel angle +25° / -25°, stratowhite,

Inclusiv fix conected driver unit 220-240 V $_{\sim}$  / 50-60 Hz, max. 18 luminaires per circuit (B16A fuse)

Note: All data are typical values. System features may change with product improvements due to technical advances. Errors excepted.