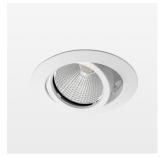

## **OPTIONAL**

RAL-colours, NCS-colours (powder coating or wet spraying) on inquiry, surface alloys on inquiry, honeycomb louver

Recessed luminaire with LED, rated life of the LED L80/B10 > 50000 h, colour rendering index CRI > 80, chromaticity tolerance 2 SDCM (initial), reflector with circular light distribution pattern, reflector pure aluminium 99,99% in MIRO-Silver®, segmented and faceted, die-cast aluminium, powder-coated, rotation angle , swivel angle +25° / -25°, stratowhite,