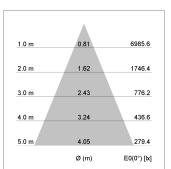

## LIGHT TECHNOLOGY

LED COB
Light colour 835
Luminous flux 3970 lm
System power 34 W
Luminaire Efficiency 117 lm/W
Reflector Flood
Beam angle 40°

Swivel angle +25° / -25°
Weight 0.69 kg
Protection rating . class IP 20 . II
Luminaire colour stratowhite