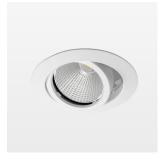

## Intara XR

Article number: 50890061

## LIGHT TECHNOLOGY

LED COB
Light colour PearlWhite
Luminous flux 3230 lm
System power 34 W
Luminaire Efficiency 95 lm/W
Reflector Flood
Beam angle 40°

## **LUMINAIRE**

Swivel angle +25° / -25°
Weight 0.69 kg
Protection rating . class IP 20 . II
Luminaire colour stratowhite

## **OPTIONAL**

RAL-colours, NCS-colours (powder coating or wet spraying) on inquiry, surface alloys on inquiry, honeycomb louver

Recessed luminaire with LED, rated life of the LED L80/B10 > 50000 h, colour rendering index CRI > 90, chromaticity tolerance 2 SDCM (initial), reflector with circular light distribution pattern, reflector pure aluminium 99,99% in MIRO-Silver®, segmented and faceted, die-cast aluminium, powder-coated, rotation angle, swivel angle +25° / -25°, stratowhite,