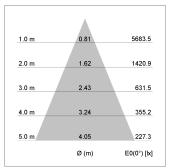

## LIGHT TECHNOLOGY

LED COB
Light colour PearlWhite
Luminous flux 3230 lm
System power 34 W
Luminaire Efficiency 95 lm/W
Reflector Flood
Beam angle 40°