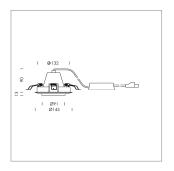

## **LUMINAIRE**

Swivel angle +25° / -25°
Weight 0.69 kg
Protection rating . class IP 20 . II
Luminaire colour stratowhite

## **OPTIONAL**

RAL-colours, NCS-colours (powder coating or wet spraying) on inquiry, surface alloys on inquiry, honeycomb louver

Recessed luminaire with LED, rated life of the LED L80/B10 > 50000 h, colour rendering index CRI > 90, chromaticity tolerance 2 SDCM (initial), reflector with circular light distribution pattern, reflector pure aluminium 99,99% in MIRO-Silver®, segmented and faceted, die-cast aluminium, powder-coated, rotation angle, swivel angle +25° / -25°, stratowhite,

Inclusiv fix conected driver unit 220-240 V $_{\sim}$  / 50-60 Hz, max. 18 luminaires per circuit (B16A fuse)

Note: All data are typical values. System features may change with product improvements due to technical advances. Errors excepted.