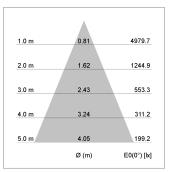

## LIGHT TECHNOLOGY

LED COB
Light colour BeCool
Luminous flux 2830 lm
System power 34 W
Luminaire Efficiency 83 lm/W
Reflector Flood
Beam angle 40°