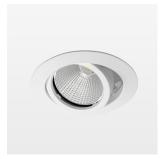

## Intara XR

Article number: 50890063

## LIGHT TECHNOLOGY

LED COB
Light colour BeCool
Luminous flux 2830 lm
System power 34 W
Luminaire Efficiency 83 lm/W
Reflector Flood
Beam angle 40°

## **LUMINAIRE**

Swivel angle +25° / -25°
Weight 0.69 kg
Protection rating . class IP 20 . II
Luminaire colour stratowhite

## **OPTIONAL**

RAL-colours, NCS-colours (powder coating or wet spraying) on inquiry, surface alloys on inquiry, honeycomb louver

Recessed luminaire with LED, rated life of the LED L80/B10 > 50000 h, colour rendering index CRI > 96, chromaticity tolerance 2 SDCM (initial), reflector with circular light distribution pattern, reflector pure aluminium 99,99% in MIRO-Silver®, segmented and faceted, die-cast aluminium, powder-coated, rotation angle , swivel angle +25° / -25°, stratowhite,