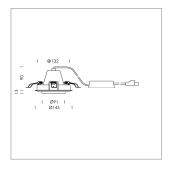

## Intara XR

Article number: 50890063

## **LUMINAIRE**

Swivel angle +25° / -25°
Weight 0.69 kg
Protection rating . class IP 20 . II
Luminaire colour stratowhite

## **OPTIONAL**

RAL-colours, NCS-colours (powder coating or wet spraying) on inquiry, surface alloys on inquiry, honeycomb louver

Recessed luminaire with LED, rated life of the LED L80/B10 > 50000 h, colour rendering index CRI > 96, chromaticity tolerance 2 SDCM (initial), reflector with circular light distribution pattern, reflector pure aluminium 99,99% in MIRO-Silver®, segmented and faceted, die-cast aluminium, powder-coated, rotation angle , swivel angle +25° / -25°, stratowhite,

Inclusiv fix conected driver unit 220-240 V $_{\sim}$  / 50-60 Hz, max. 18 luminaires per circuit (B16A fuse)

Note: All data are typical values. System features may change with product improvements due to technical advances. Errors excepted.