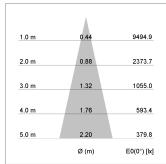

## LIGHT TECHNOLOGY

LED COB
Light colour PearlWhite
Luminous flux 2400 lm
System power 23 W
Luminaire Efficiency 104 lm/W
Reflector Medium
Beam angle 24°