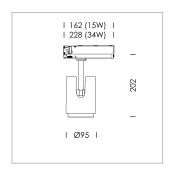

## **LUMINAIRE**

Rotation angle 330°
Swivel angle +/- 90°
Weight 1.1 kg
Protection rating . class IP 20 . II
Luminaire colour stratoblack

## **OPTIONEEL**

RAL-colours, NCS-colours (powder coating or wet spraying) on inquiry, surface alloys on inquiry, OvalBeam lens or honeycomb louver, Casambi model on inquiry

Surface-mounted luminaire with LED, rated life of the LED L80/B10 > 50000 h, colour rendering index CRI > 90, chromaticity tolerance 2 SDCM (initial), LED hybrid technology, 3D silicone lens to reduce the proportion of scattered light, reflector with circular light distribution pattern, reflector pure aluminium 99,99% in MIRO-Silver®, segmented and faceted, exchangeable reflector unit in high-sheen black plastic, with glass cover, luminaire head die-cast aluminium, powder-coated, rotation angle 330°, swivel angle +/-90°, luminaire head/retention arm die-cast aluminium, stratoblack