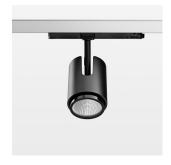

## Ontero IC

Article number: 21460006

## **OPTIONAL**

RAL-colours, NCS-colours (powder coating or wet spraying) on inquiry, surface alloys on inquiry, changeable reflector, honeycomb louver, Casambi model on inquiry

Surface-mounted luminaire with LED, rated life of the LED L80/B10 > 50000 h, colour rendering index CRI > 96, chromaticity tolerance 3 SDCM (initial), reflector with circular light distribution pattern, reflector pure aluminium 99,99% in MIRO-Silver®, segmented and faceted, exchangeable reflector unit in high-sheen black plastic, with glass cover, luminaire head die-cast aluminium, powder-coated, rotation angle 330°, swivel angle +/-90°, luminaire head/retention arm die-cast aluminium, stratoblack