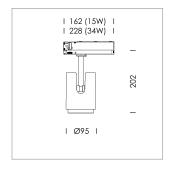

## **LUMINAIRE**

Rotation angle 330°
Swivel angle +/- 90°
Weight 1.1 kg
Protection rating . class IP 20 . II
Luminaire colour stratoblack

## **OPTIONAL**

RAL-colours, NCS-colours (powder coating or wet spraying) on inquiry, surface alloys on inquiry, changeable reflector, honeycomb louver, Casambi model on inquiry

Surface-mounted luminaire with LED, rated life of the LED L80/B10 > 50000 h, colour rendering index CRI > 96, chromaticity tolerance 3 SDCM (initial), reflector with circular light distribution pattern, reflector pure aluminium 99,99% in MIRO-Silver®, segmented and faceted, exchangeable reflector unit in high-sheen black plastic, with glass cover, luminaire head die-cast aluminium, powder-coated, rotation angle 330°, swivel angle +/-90°, luminaire head/retention arm die-cast aluminium, stratoblack